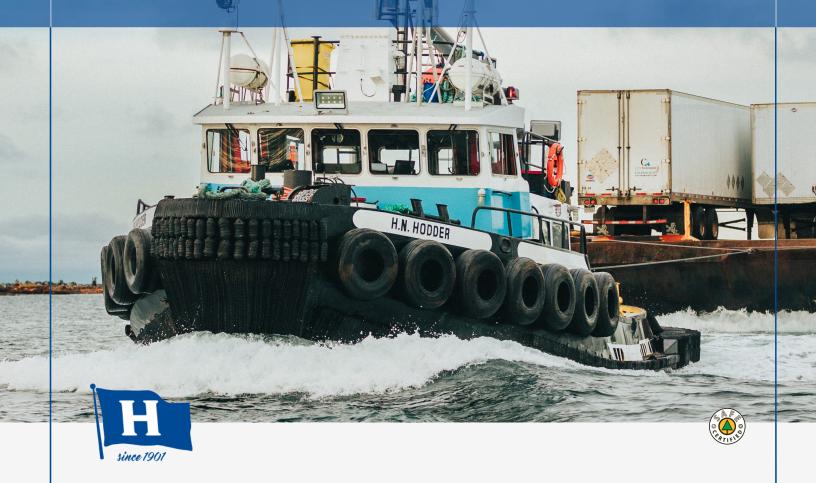

## **VESSEL SPECIFICATIONS**

**BUILT** 1981

**LENGTH** 17.08M / 56.04FT

**CONSTRUCTION** STEEL

**BREADTH** 7.02M / 23.03FT

**VESSEL TYPE** TUG

DRAFT 2.44M / 8.01FT **NET TONNAGE** 21.66

**GROSS TONNAGE** 74.99

**HORSE POWER** 1.086 HP

**SPEED** 10.00 KTS

**PROPULSION TYPE TWIN SCREW ENGINE** 

**ENGINE MITSUBISHI S6A3** 

## H.N. HODDER

As one of the longest-standing tugboat operators on the west coast of Canada, marine transport isn't just our business-it's in our blood. For three generations, the Hodder name has been navigating BC's waterways, barging, towing, and storing materials critical to regional growth. Our vessels are safe, certified, and capable of handling your transport needs.