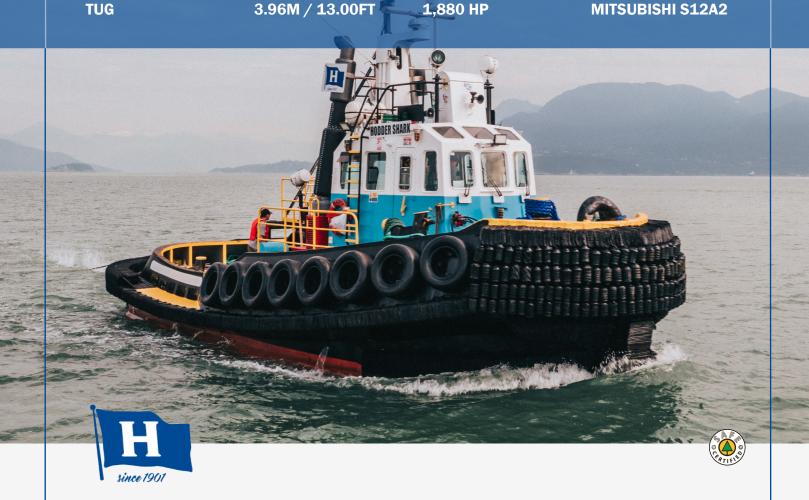

## **VESSEL SPECIFICATIONS**

**BUILT** 1992

**LENGTH** 14.97M / 49.12FT **NET TONNAGE** 6.60

**SPEED** 11.00 KTS

CONSTRUCTION STEEL

**BREADTH** 6.40M / 21.00FT **GROSS TONNAGE** 9.70

**PROPULSION TYPE** TWIN ENGINE

**VESSEL TYPE** 

TUG

**DRAFT** 

**HORSE POWER** 1,880 HP

**ENGINE** 

**MITSUBISHI S12A2** 

## **HODDER SHARK**

As one of the longest-standing tugboat operators on the west coast of Canada, marine transport isn't just our business-it's in our blood. For three generations, the Hodder name has been navigating BC's waterways, barging, towing, and storing materials critical to regional growth. Our vessels are safe, certified, and capable of handling your transport needs.